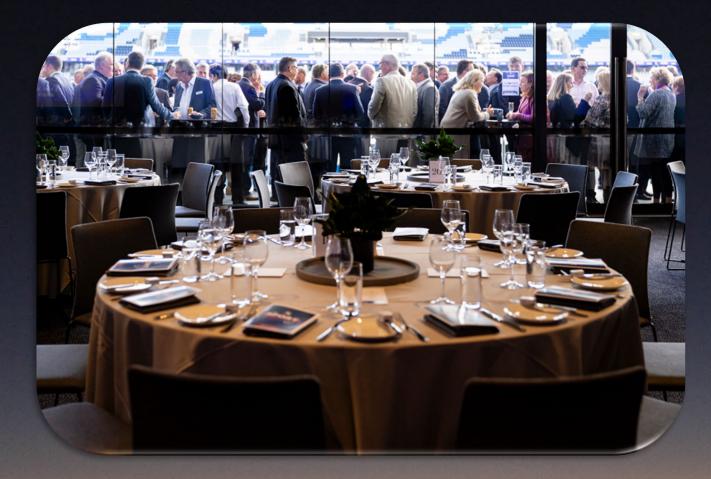

# CHAIRMANS CLUB

- Hosted in the Jack Brabham room.
- Located on level 3, western grandstand.
- Cocktail dining function.
- Dedicated outdoor seating.
- Host & special guests.
- 3.5 hour beverage package.
- Traditional half time refreshments.
- HDTV full match coverage.
- Dress Code: Smart Casual.

# CAPTAINS LOUNGE

- Seated Dining Experience.
- Hosted in the Hirer's Dining room.
- Located on level 2, eastern grandstand.
- Dedicated outdoor seating.
- 3.5 hour food and beverage package.
- Traditional half time refreshments.
- HDTV full match coverage.
- Air-Conditioning
- Dress Code: Smart Casual.