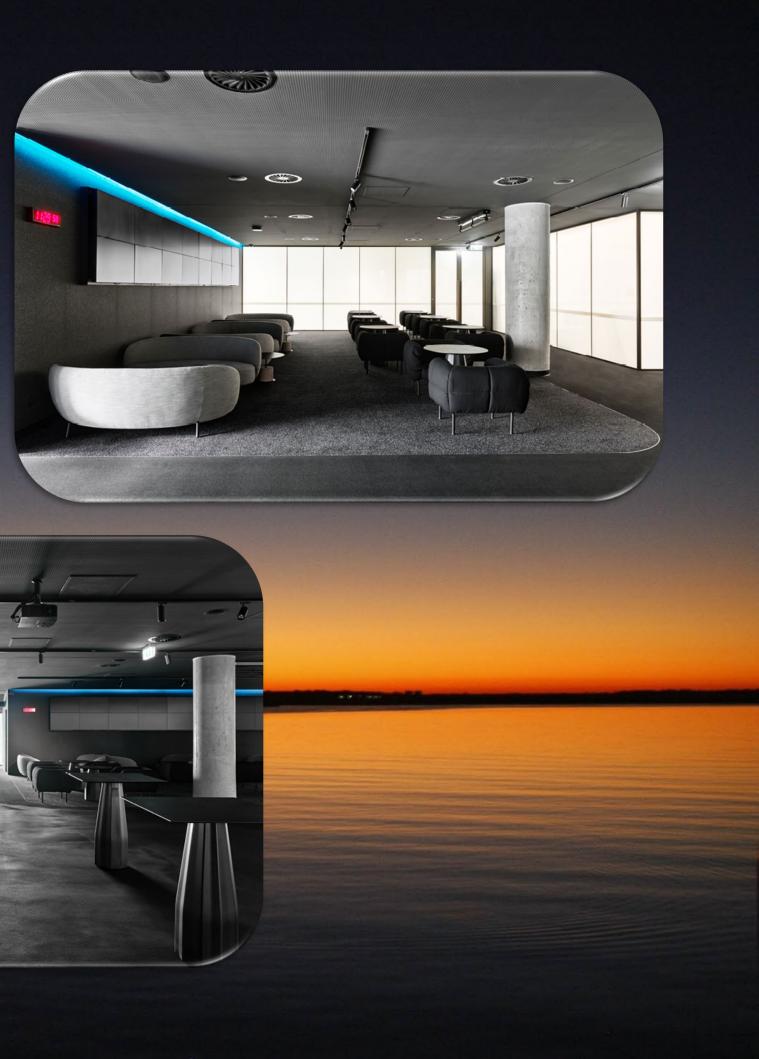

# LEGENDS CLUB

- Unique and iconic cocktail style function room.
- Watch the teams warmup in the sheds with a behind the scenes perspective.
- Cocktail style dining.
- Dedicated outdoor seating.
- Located on level 1, western grandstand.
- 3.5 hour food and beverage package.
- Traditional half time refreshments.
- HDTV full match coverage.
- Air-Conditioning
- Dress Code: Smart Casual.