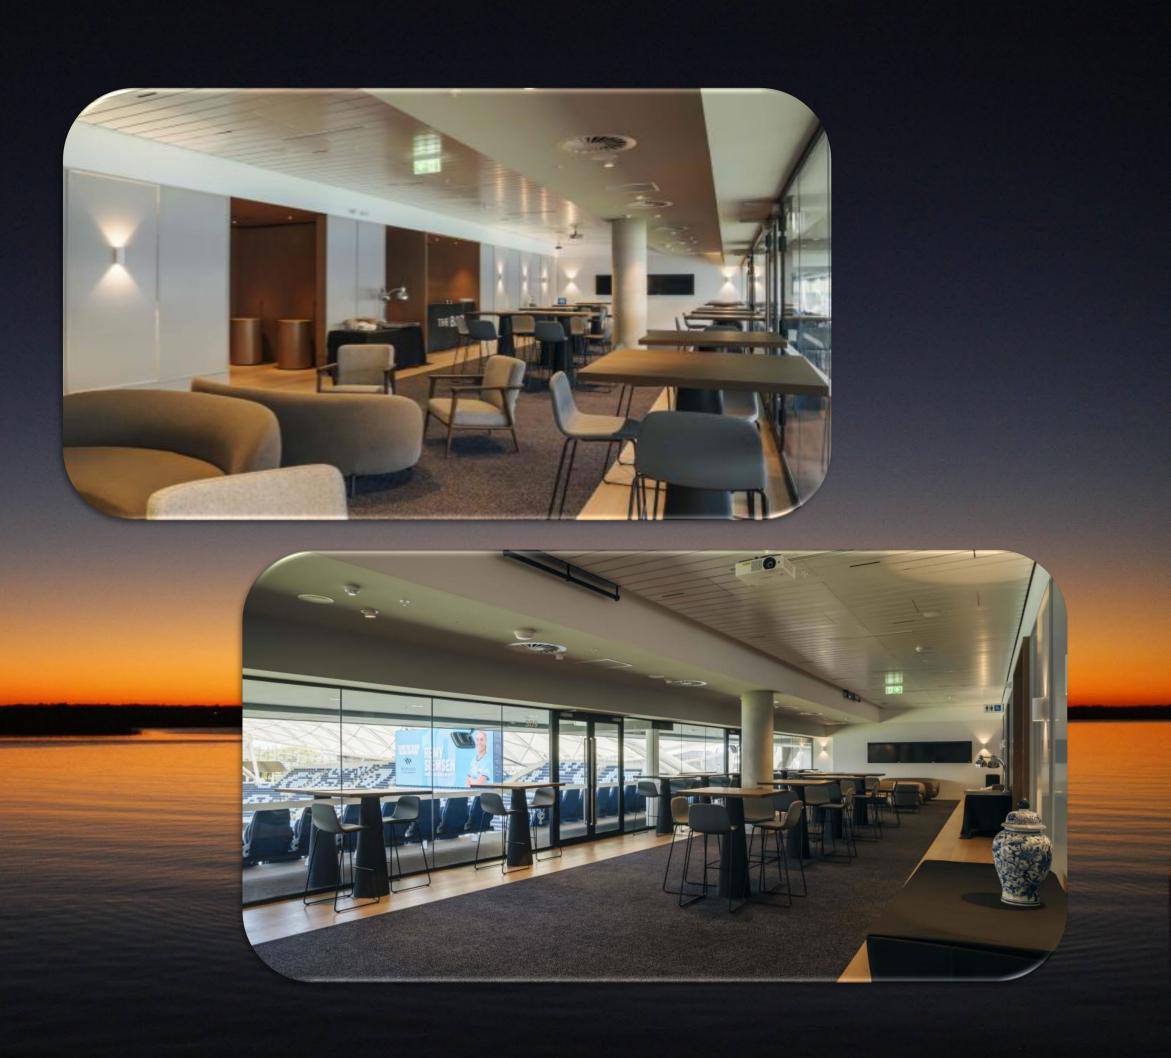

# CHAIRMANS CLUB

- Hosted in the Jack Brabham room.
- Located on level 3, western grandstand.
- Cocktail dining function.
- Dedicated outdoor seating.
- Host & special guests.
- 3.5 hour beverage package.
- Traditional half time refreshments.
- HDTV full match coverage.
- Dress Code: Smart Casual.

# CAPTAINS LOUNGE

- Seated Dining Experience.
- Hosted in the Hirer's Dining room.
- Located on level 2, eastern grandstand.
- Dedicated outdoor seating.
- 3.5 hour food and beverage package.
- Traditional half time refreshments.
- HDTV full match coverage.
- Air-Conditioning
- Dress Code: Smart Casual.

# LEGENDS CLUB

- Unique and iconic cocktail style function room.
- Watch the teams warmup in the sheds with a behind the scenes perspective.
- Cocktail style dining.
- Dedicated outdoor seating.
- Located on level 1, western grandstand.
- 3.5 hour food and beverage package.
- Traditional half time refreshments.
- HDTV full match coverage.
- Air-Conditioning
- Dress Code: Smart Casual.