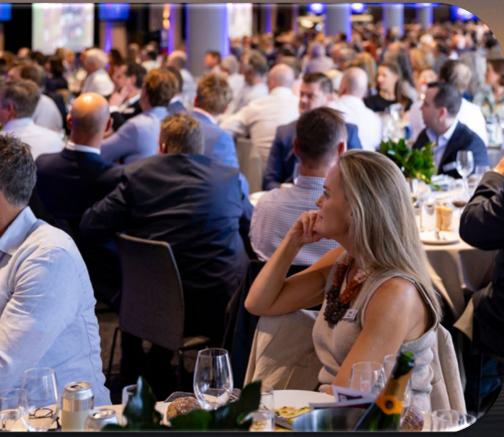

# CHAIRMANS CLUB

- Hosted in the Jack Brabham room.
- Located on level 3, western grandstand.
- Cocktail dining function.
- Dedicated outdoor seating.
- Host & special guests.
- 3.5 hour beverage package.
- Traditional half time refreshments.
- HDTV full match coverage.
- Dress Code: Smart Casual.

# CAPTAINS LOUNGE

- Seated Dining Experience.
- Hosted in the Hirer's Dining room.
- Located on level 2, eastern grandstand.
- Dedicated outdoor seating.
- 3.5 hour food and beverage package.
- Traditional half time refreshments.
- HDTV full match coverage.
- Air-Conditioning
- Dress Code: Smart Casual.

# LEGENDS CLUB

- Unique and iconic cocktail style function room.
- Watch the teams warmup in the sheds with a behind the scenes perspective.
- Cocktail style dining.
- Dedicated outdoor seating.
- Located on level 1, western grandstand.
- 3.5 hour food and beverage package.
- Traditional half time refreshments.
- HDTV full match coverage.
- Air-Conditioning
- Dress Code: Smart Casual.