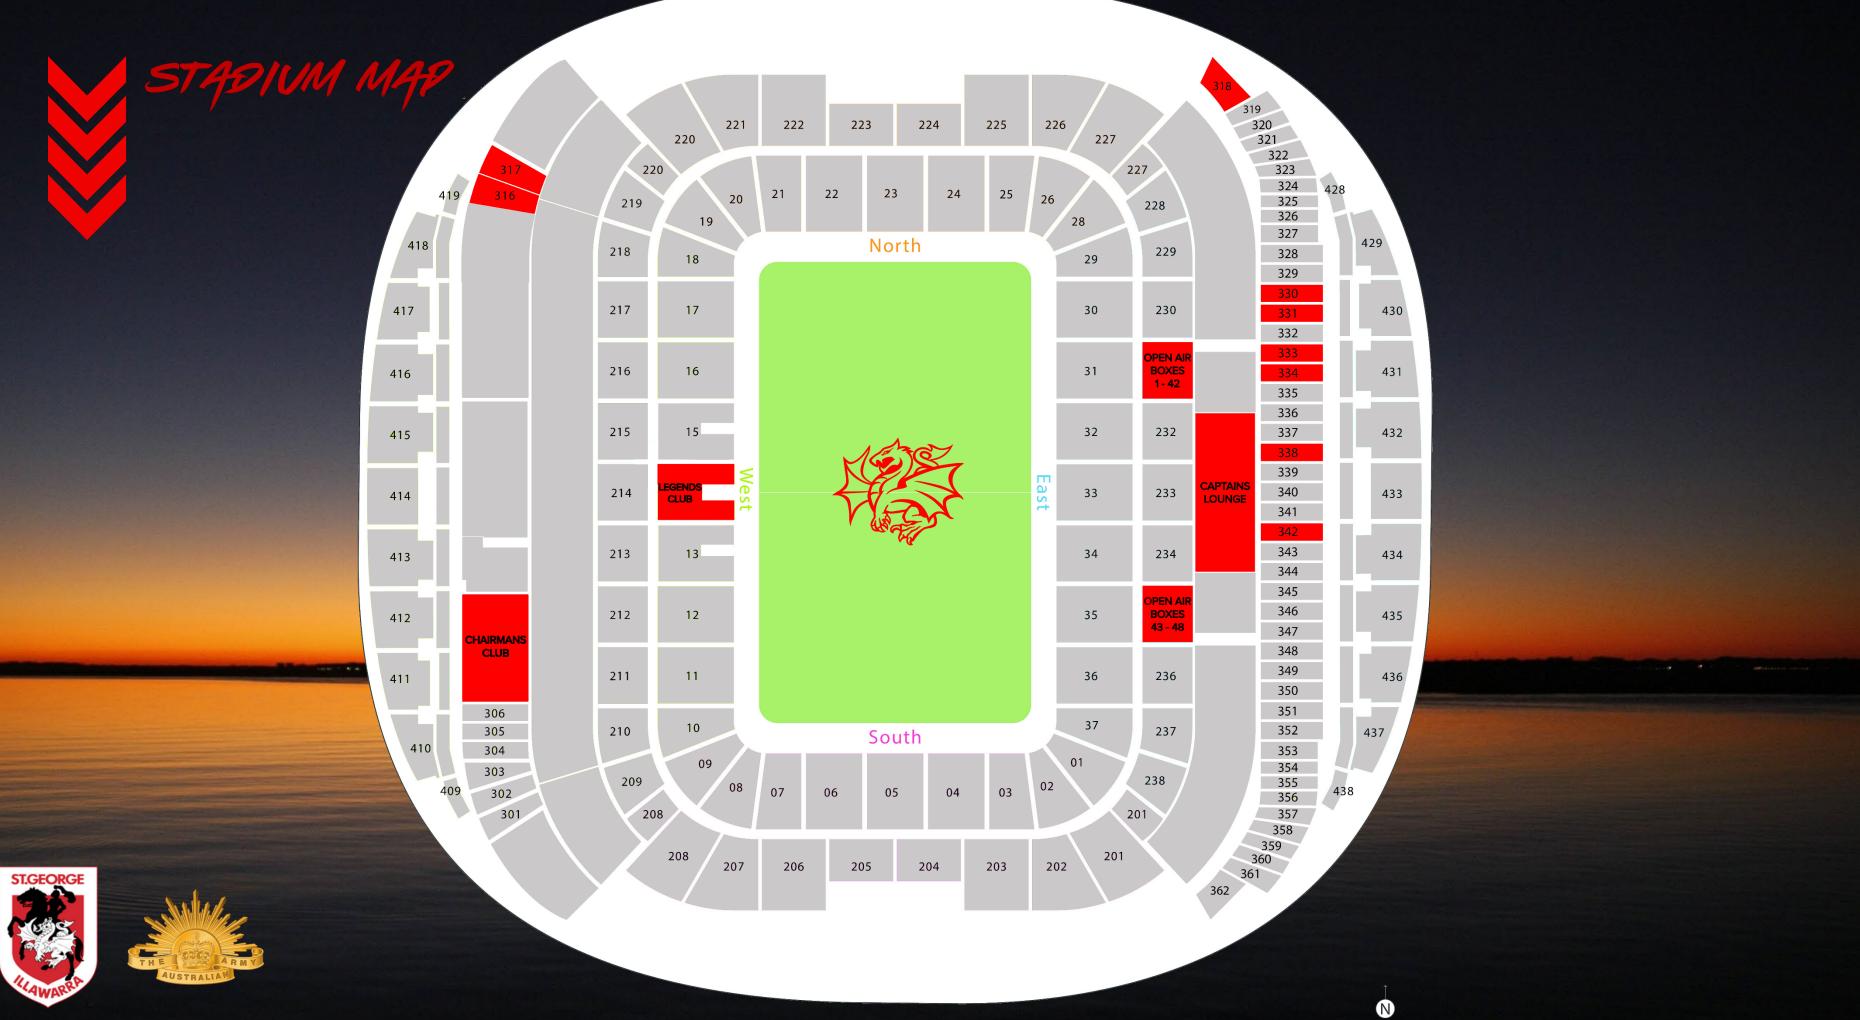

# CHAIRMANS CLUB

- Hosted in the Jack Brabham room.
- Located on level 3, western grandstand.
- Cocktail dining function.
- Dedicated outdoor seating.
- Host & special guests.
- 3.5 hour beverage package.
- Traditional half time refreshments.
- HDTV full match coverage.
- Dress Code: Smart Casual.

# CAPTAINS LOUNGE

- Seated Dining Experience.
- Hosted in the Hirer's Dining room.
- Located on level 2, eastern grandstand.
- Dedicated outdoor seating.
- 3.5 hour food and beverage package.
- Traditional half time refreshments.
- HDTV full match coverage.
- Air-Conditioning
- Dress Code: Smart Casual.

# LEGENDS CLUB

- Unique and iconic cocktail style function room.
- Watch the teams warmup in the sheds with a behind the scenes perspective.
- Cocktail style dining.
- Dedicated outdoor seating.
- Located on level 1, western grandstand.
- 3.5 hour food and beverage package.
- Traditional half time refreshments.
- HDTV full match coverage.
- Air-Conditioning
- Dress Code: Smart Casual.

# PRIVATE SUITES

- Entertain your guests in your private space.
- Located on level 3, eastern or western grandstand.
- Capacities of 15, 20 or 22 available.
- Dedicated outdoor seating.
- Cocktail style dining experience.
- 3.5 hour beverage package.
- Traditional half time refreshments.
- Dedicated wait staff.
- HDTV full match coverage.
- Dress Code: Smart Casual.

# OPEN AIR BOXES

- Entertain your guests in your own open air box.
- Located on level 2, eastern grandstand.
- Boxes of 10 only available. All 6 & 8 person boxes are sold out.
- Footy fare menu served in your open air box.
- 3.5 hour beverage package.
- Traditional half time refreshments.
- Dedicated wait staff.
- Undercover premium seating.
- Dress Code: Smart Casual.