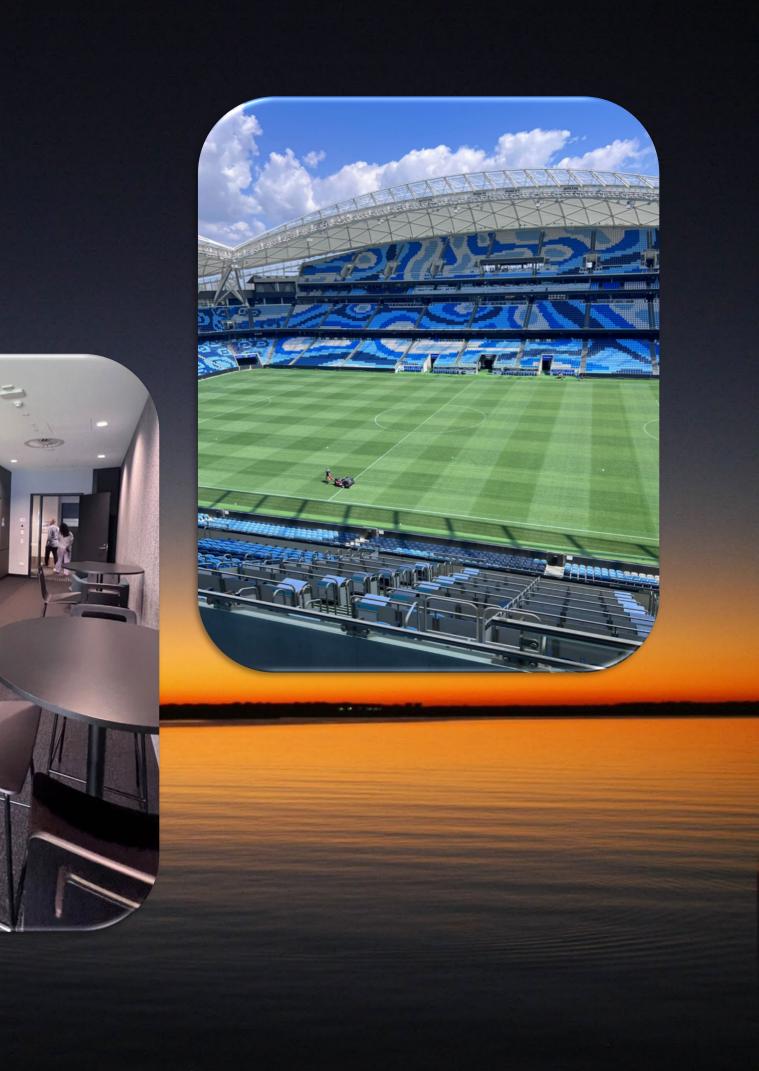

# PRIVATE SUITES

- Entertain your guests in your private space.
- Located on level 3, eastern or western grandstand.
- Capacities of 15, 20 or 22 available.
- Dedicated outdoor seating.
- Cocktail style dining experience.
- 3.5 hour beverage package.
- Traditional half time refreshments.
- Dedicated wait staff.
- HDTV full match coverage.
- Dress Code: Smart Casual.

# OPEN AIR BOXES

- Entertain your guests in your own open air box.
- Located on level 2, eastern grandstand.
- Boxes of 10 only available. All 6 & 8 person boxes are sold out.
- Footy fare menu served in your open air box.
- 3.5 hour beverage package.
- Traditional half time refreshments.
- Dedicated wait staff.
- Undercover premium seating.
- Dress Code: Smart Casual.